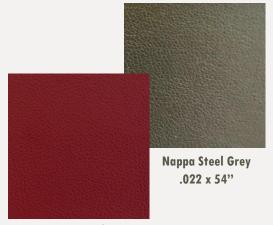

Milan 1 Collection

Introducing two new vibrant colors to our Nappa premium line: Red & Steel Grey
Our Milan 1 Collection features an array of luxurious polyurethane leathers in elegantly classic designs.

Also in DC60 .0275": Black / Bronze /

Charcoal / Dark Brown

Ostrich .024 x 54" All colors

11 colors Also in DC60 .0275": Dark Brown

Nappa Colors: Back in Stock!

Milano

Nappa Red .022 x 54"

Ideal for menu covers, ad-specialty projects and high end hospitality applications.