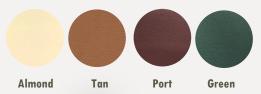

Astra .022 x 54" All colors

10 colors Also in DC60 .0275": Slate / Onyx / Espresso

Elite .022 x 54" All colors

13 colors Also in DC60 .0275": Metallic Charcoal

Nappa Premium .022 x 54" All colors

20 colors ONLY in DC60 .0275": Blue & Aubergine

Also in DC60 .0275": Black / Bronze /

Charcoal / Dark Brown

Ostrich .024 x 54" All colors

11 colors Also in DC60 .0275": Dark Brown

Nappa Colors: Back in Stock!

Milano

Nappa Red .022 x 54"

Ideal for menu covers, ad-specialty projects and high end hospitality applications.